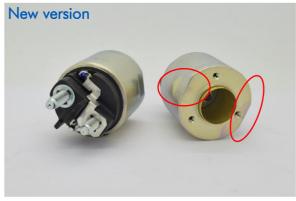

## NEW SUITABILITY WITH VALEO 594449 AND ADAPTABLE TO STARTERS D6RA110

Our Supplier ZM, during range improvement, has changed the solenoid ZM497 drawing. The most visible change (red circles) is the double facet on the body in order to get easy the placement on the specific starter bracket.

The main goal was enlarge the application list to starter Valeo D6RA110, without open new project.

The result has been obtained with two versions:

- 497, solenoid without plunger
- 1497, solenoid with plunger