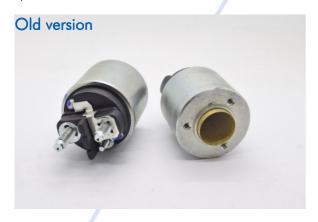

## NEW SUITABILITY WITH VALEO 594449 AND ADAPTABLE TO STARTERS D6RA110

Our Supplier ZM, during range improvement, has changed the solenoid ZM497 drawing. The most visible change (red circles) is the double facet on the body in order to get easy the placement on the specific starter bracket.

The main goal was enlarge the application list to starter Valeo D6RA110, without open new project.

The result has been obtained with two versions:

- 497, solenoid without plunger
- 1497, solenoid with plunger