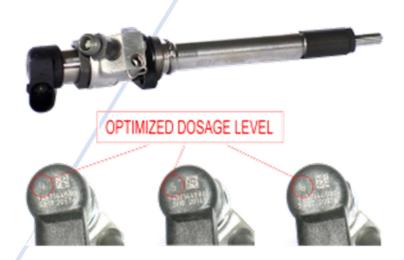

## **GENERAL INFORMATION**

Three different injectors with the same p/n 9657144580:

780061 - flow 4, 780062 - flow 5, 780063 - flow 6.

The red circled number identifies the optimal grade of fuel dosage. Different level may provoke imbalances or irregularities on engine and emissions compliance.

For example, if an engine has a injector set of grade 4, in case of partial replacement 1/2/3 pcs, the mechanic have to fit the new injector grade 4 only.

In case of full replacement of injector set the mechanic may choose a set of 4, or 5 or 6 without any trouble for the engine.