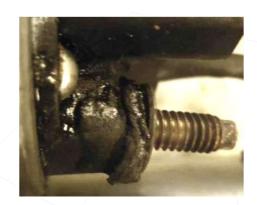

## **PROBLEM**

The vehicle CHEVROLET Captiva (Diesel engine 2,2L Z22D1 4 cylinders 16v) is sold with an inadequate size of the battery cable. In normal operation, engines' vibrations can cause tensions along the cable and you may lose the nut. Consequently, abnormal current flow and temperature increase in the connection area can damage battery cable and starter.

## **INSTALLATION INSTRUCTION**

Steps to follow:

- 1. Fix the nut adequately
- 2. If it is necessary, replace the cable with longer one earth contact.

As above explained, starter can damage by external causes, not covered under warranty by MESSMER starter