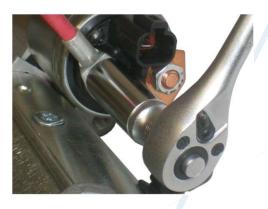

## **PROBLEM**

The vehicle CHEVROLET Captiva (Diesel engine 2,2L Z22D1 4 cylinders 16v) is sold with an inadequate size of the battery cable. In normal operation, engines' vibrations can cause tensions along the cable and you may lose the nut. Consequently, abnormal current flow and temperature increase in the connection area can damage battery cable and starter.

## **INSTALLATION INSTRUCTION**

Steps to follow:

- 1. Fix the nut adequately
- 2. If it is necessary, replace the cable with longer one earth contact.

As above explained, starter can damage by external causes, not covered under warranty by MESSMER starter